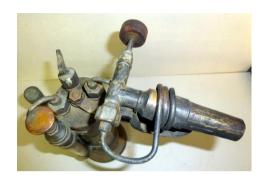

His patent is for the burner shown in the illustration, "substantially as described in the patent specification." The drawing shows a vaporizing chamber which surrounds the cone-shaped burner. The vaporizer is formed by drilling several tangential holes, with their outer ends closed by plugs. This construction is seen in most of the lamps shown in the photographs.

The essential features of the burner shown in Douhet's Swiss patent are identical to those in an 1898 United States patent issued to Bernard Rein of Rochester, New York, which Rein assigned to a Rochester company, Red Cross Cement and Rubber Company (presumably in the bicycle tyre and supplies business). In August 1899, Douhet applied to the U.S. consulate in Bern to extend the stay of himself and his family in Switzerland by two years, presumably in relation to the patent application. Whether he was acting as an agent for the owners of the rights to the American invention, or whether the design for the Swiss patent was a knock-off is unknown.