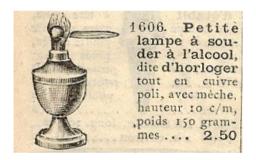

D MAKE. SIEVERT STANDARD BLOW LAMPS One complete set of Spares-not cleaning pins only-with each Lamp. Type " APH. Suitable for Blow Lamps Wind Shield, asbestos lined. <sup>3</sup>/<sub>4</sub> pint Horizontal ... 1 pint ... Horizontal " APH " Type " D." without pumps. STANDARD TYPES FOR PETROL. No. 3121. MODIFIED TYPES FOR PETROL. Fitted with patent self-cleaning device. <sup>3</sup>/<sub>4</sub> pint Horizontal Inclined pint PAGE GENUINE Type ... Capacity Burner Type ... Capacity Burner Type " A." Type "S."

# **BREUZIN PATENTED 1902 ALCOHOL LAMP**

Michel Duval provided photographs and documentation of this beautiful 10 cm. tall spirit lamp used by watchmakers and jewelers. The patent is dated 1902.

The name "Breuzin" is frequently seen on self-acting lamps of the two-boiler variety













# **HENRI WOUTERS**

New member Ole Falk Madsen requested information about this SHSI marked solely with the identifying letter "HW".





Michel Duval provided this background:

In 1926, Henri Wouters, seen below in his workshop established the "Ateliers Wouters" (Wouters Workshops) in Thimister-Clermont, Belgium. He worked alone and manufactured industrial parts in subcontracting. The company grew and diversified under the direction of his son and grandson, eventually merging with another company eventually to become "Wouters-Tecnolub"...



Welcome to new member Ole Falk Madsen, of Denmark, who says about himself"

I used the blowlamps at my work as a painter in the beginning of 1960and in the early 1990s I started looking for them at markets around Denmark. Since that time my