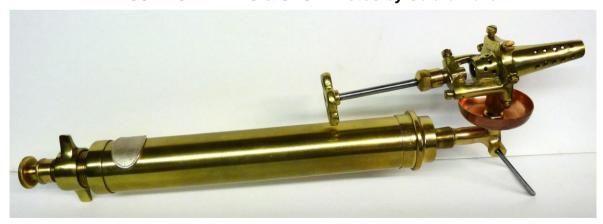

His patent is for the burner shown in the illustration, "substantially as described in the patent specification." The drawing shows a vaporizing chamber which surrounds the cone-shaped burner. The vaporizer is formed by drilling several tangential holes, with their outer ends closed by plugs. This construction is seen in most of the lamps shown in the photographs.