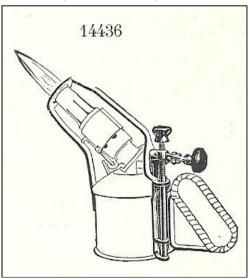

On page seven is an introduction to the SIEVERT SERPENTINA series of lamps.

At page nine is an explanation of the very unusual **SIEVERT** Model SVP lamp, with its automatic priming lamp shutoff.

The article on page 10 about the English distributor of painters' supplies includes two pages of catalogue illustrations of **SIEVERT** products sold by Wrights' of Lymm sold in the UK in the late 1930s.