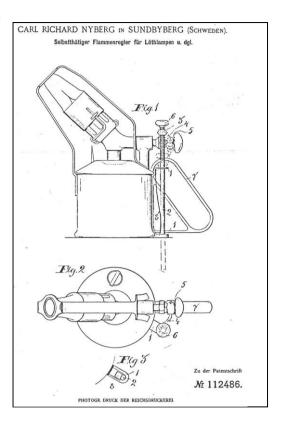

On page seven is an introduction to the SIEVERT SERPENTINA series of lamps.

At page nine is an explanation of the very unusual **SIEVERT** Model SVP lamp, with its automatic priming lamp shutoff.

The article on page 10 about the English distributor of painters' supplies includes two pages of catalogue illustrations of **SIEVERT** products sold by Wrights' of Lymm sold in the UK in the late 1930s.