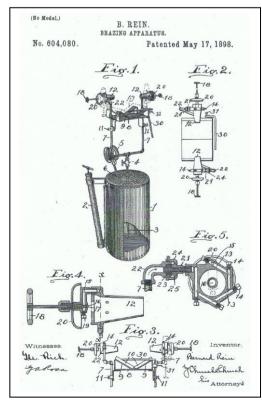

His patent is for the burner shown in the illustration, "substantially as described in the patent specification." The drawing shows a vaporizing chamber which surrounds the cone-shaped burner. The vaporizer is formed by drilling several tangential holes, with their outer ends closed by plugs. This construction is seen in most of the lamps shown in the photographs.

The essential features of the burner shown in Douhet's Swiss patent are identical to those in an 1898 United States patent issued to Bernard Rein of Rochester, New York, which Rein assigned to a Rochester company, Red Cross Cement and Rubber Company (presumably in the bicycle tyre and supplies business). In August 1899, Douhet applied to the U.S. consulate in Bern to extend the stay of himself and his family in Switzerland by two years, presumably in relation to the patent application. Whether he was acting as an agent for the owners of the rights to the American invention, or whether the design for the Swiss patent was a knock-off is unknown.