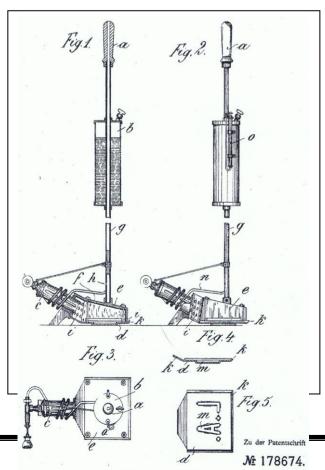

His patent is for the burner shown in the illustration, "substantially as described in the patent specification." The drawing shows a vaporizing chamber which surrounds the cone-shaped burner. The vaporizer is formed by drilling several tangential holes, with their outer ends closed by plugs. This construction is seen in most of the lamps shown in the photographs.

The essential features of the burner shown in Douhet's Swiss patent are identical to those in an 1898 United States patent issued to Bernard Rein of Rochester, New York, which Rein assigned to a Rochester company, Red Cross Cement and Rubber Company (presumably in the bicycle tyre and supplies business). In August 1899, Douhet applied to the U.S. consulate in Bern to extend the stay of himself and his family in Switzerland by two years, presumably in relation to the patent application. Whether he was acting as an agent for the owners of the rights to the American invention, or whether the design for the Swiss patent was a knock-off is unknown.