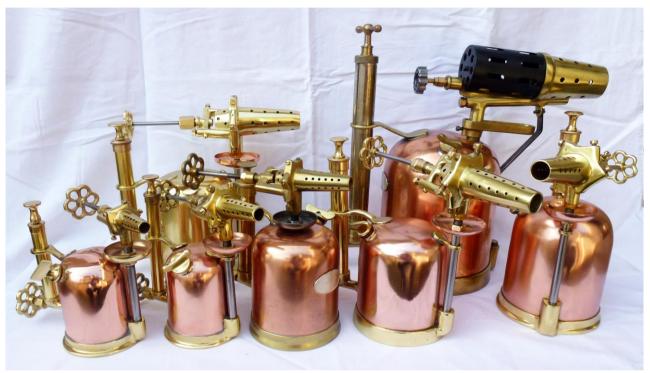

# **LYSS**

LYSS BLOWLAMPS & SHSI Photos by Gérard Muller

# LYSS

Many thanks to Gérard Muller for the photographs on our cover page.

Until very recently very little was known by blowlamp collectors about this company which made a number of very fine lamps in the small town of Lyss, close to Bern, Switzerland..

His patent is for the burner shown in the illustration, "substantially as described in the patent specification." The drawing shows a vaporizing chamber which surrounds the cone-shaped burner. The vaporizer is formed by drilling several tangential holes, with their outer ends closed by plugs. This construction is seen in most of the lamps shown in the photographs.