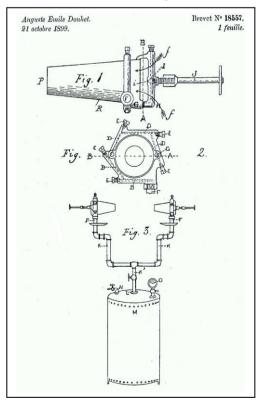

Michel Duval provided me with a copy of this advertisement, dated 1904, which reveals the company's name to be "Fonderie & Robinetterie de Lyss" meaning Foundry and Faucet Company of Lyss.

The Swiss patent 18557 was issued in October 1899 to an inventor with the French-sounding name Auguste Emile Douhet, who was in fact an American, from Cleveland, Ohio.

His patent is for the burner shown in the illustration, "substantially as described in the patent specification." The drawing shows a vaporizing chamber which surrounds the cone-shaped burner. The vaporizer is formed by drilling several tangential holes, with their outer ends closed by plugs. This construction is seen in most of the lamps shown in the photographs.

The essential features of the burner shown in Douhet's Swiss patent are identical to those in an 1898 United States patent issued to Bernard Rein of Rochester, New York, which Rein assigned to a Rochester company, Red Cross Cement and Rubber Company (presumably in the bicycle tyre and supplies business). In August 1899, Douhet applied to the U.S. consulate in Bern to extend the stay of himself and his family in Switzerland by two years, presumably in relation to the patent application. Whether he was acting as an agent for the owners of the rights to the American invention, or whether the design for the Swiss patent was a knock-off is unknown.