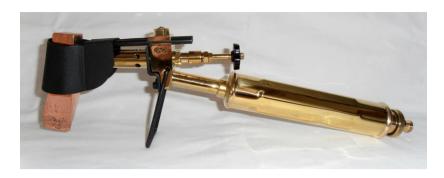

# LYSS

Many thanks to Gérard Muller for the photographs on our cover page.

Until very recently very little was known by blowlamp collectors about this company which made a number of very fine lamps in the small town of Lyss, close to Bern, Switzerland..

Michel Duval provided me with a copy of this advertisement, dated 1904, which reveals the company's name to be "Fonderie & Robinetterie de Lyss" meaning Foundry and Faucet Company of Lyss.

The Swiss patent 18557 was issued in October 1899 to an inventor with the French-sounding name Auguste Emile Douhet, who was in fact an American, from Cleveland, Ohio.

His patent is for the burner shown in the illustration, "substantially as described in the patent specification." The drawing shows a vaporizing chamber which surrounds the cone-shaped burner. The vaporizer is formed by drilling several tangential holes, with their outer ends closed by plugs. This construction is seen in most of the lamps shown in the photographs.