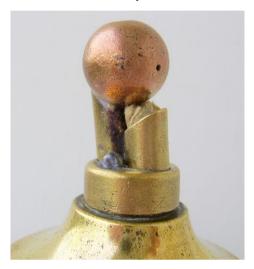

His patent is for the burner shown in the illustration, "substantially as described in the patent specification." The drawing shows a vaporizing chamber which surrounds the cone-shaped burner. The vaporizer is formed by drilling several tangential holes, with their outer ends closed by plugs. This construction is seen in most of the lamps shown in the photographs.