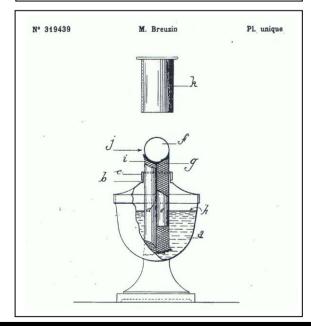

His patent is for the burner shown in the illustration, "substantially as described in the patent specification." The drawing shows a vaporizing chamber which surrounds the cone-shaped burner. The vaporizer is formed by drilling several tangential holes, with their outer ends closed by plugs. This construction is seen in most of the lamps shown in the photographs.

The essential features of the burner shown in Douhet's Swiss patent are identical to those in an 1898 United States patent issued to Bernard Rein of Rochester, New York, which Rein assigned to a Rochester company, Red Cross Cement and Rubber Company (presumably in the bicycle tyre and supplies business). In August 1899, Douhet applied to the U.S. consulate in Bern to extend the stay of himself and his family in Switzerland by two years, presumably in relation to the patent application. Whether he was acting as an agent for the owners of the rights to the American invention, or whether the design for the Swiss patent was a knock-off is unknown.