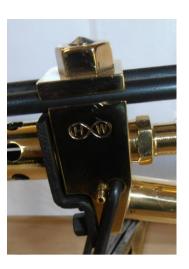

His patent is for the burner shown in the illustration, "substantially as described in the patent specification." The drawing shows a vaporizing chamber which surrounds the cone-shaped burner. The vaporizer is formed by drilling several tangential holes, with their outer ends closed by plugs. This construction is seen in most of the lamps shown in the photographs.

The essential features of the burner shown in Douhet's Swiss patent are identical to those in an 1898 United States patent issued to Bernard Rein of Rochester, New York, which Rein assigned to a Rochester company, Red Cross Cement and Rubber Company (presumably in the bicycle tyre and supplies business). In August 1899, Douhet applied to the U.S. consulate in Bern to extend the stay of himself and his family in Switzerland by two years, presumably in relation to the patent application. Whether he was acting as an agent for the owners of the rights to the American invention, or whether the design for the Swiss patent was a knock-off is unknown.