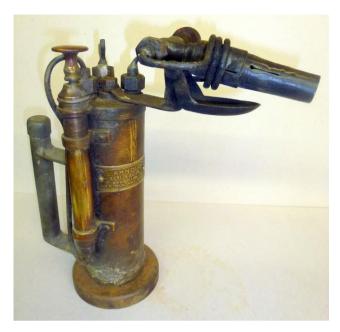

His patent is for the burner shown in the illustration, "substantially as described in the patent specification." The drawing shows a vaporizing chamber which surrounds the cone-shaped burner. The vaporizer is formed by drilling several tangential holes, with their outer ends closed by plugs. This construction is seen in most of the lamps shown in the photographs.

The essential features of the burner shown in Douhet's Swiss patent are identical to those in an 1898 United States patent issued to Bernard Rein of Rochester, New York, which Rein assigned to a Rochester company, Red Cross Cement and Rubber Company (presumably in the bicycle tyre and supplies business). In August 1899, Douhet applied to the U.S. consulate in Bern to extend the stay of himself and his family in Switzerland by two years, presumably in relation to the patent application. Whether he was acting as an agent for the owners of the rights to the American invention, or whether the design for the Swiss patent was a knock-off is unknown.