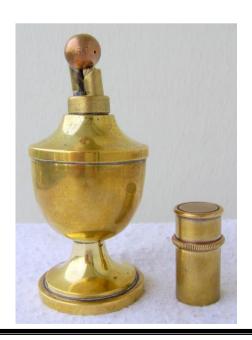

# LYSS

Many thanks to Gérard Muller for the photographs on our cover page.

Until very recently very little was known by blowlamp collectors about this company which made a number of very fine lamps in the small town of Lyss, close to Bern, Switzerland..

Michel Duval provided me with a copy of this advertisement, dated 1904, which reveals the company's name to be "Fonderie & Robinetterie de Lyss" meaning Foundry and Faucet Company of Lyss.

The Swiss patent 18557 was issued in October 1899 to an inventor with the French-sounding name Auguste Emile Douhet, who was in fact an American, from Cleveland, Ohio.

His patent is for the burner shown in the illustration, "substantially as described in the patent specification." The drawing shows a vaporizing chamber which surrounds the cone-shaped burner. The vaporizer is formed by drilling several tangential holes, with their outer ends closed by plugs. This construction is seen in most of the lamps shown in the photographs.