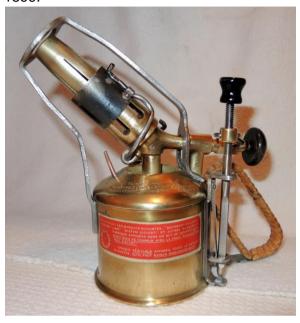

# MAX SIEVERT

In this issue BN 91 of *BLOWLAMP NEWS*, we begin a series of articles about the Swedish maker of blowlamps and related apparatus, **MAX SIEVERT**.

On page four is the first section of a table in three parts listing known model numbers of **SIEVERT** blowlamps etc. **SIEVERT** used a variety of model numbers, models and model names. This first section references lamps by model number. Future issue of BLOWLAMP NEWS will contain lists by model letters and by model names. Many thanks to Michel Duval for preparing these lists.