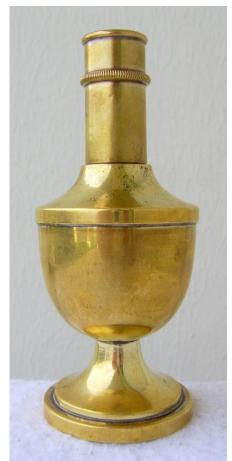

# LYSS

Many thanks to Gérard Muller for the photographs on our cover page.

Until very recently very little was known by blowlamp collectors about this company which made a number of very fine lamps in the small town of Lyss, close to Bern, Switzerland..

Michel Duval provided me with a copy of this advertisement, dated 1904, which reveals the company's name to be "Fonderie & Robinetterie de Lyss" meaning Foundry and Faucet Company of Lyss.

The Swiss patent 18557 was issued in October 1899 to an inventor with the French-sounding name Auguste Emile Douhet, who was in fact an American, from Cleveland, Ohio.

His patent is for the burner shown in the illustration, "substantially as described in the patent specification." The drawing shows a vaporizing chamber which surrounds the cone-shaped burner. The vaporizer is formed by drilling several tangential holes, with their outer ends closed by plugs. This construction is seen in most of the lamps shown in the photographs.