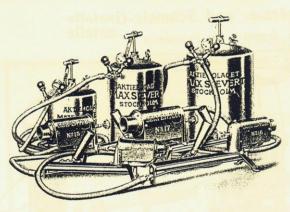

# LYSS

Many thanks to Gérard Muller for the photographs on our cover page.

Until very recently very little was known by blowlamp collectors about this company which made a number of very fine lamps in the small town of Lyss, close to Bern, Switzerland..

Michel Duval provided me with a copy of this advertisement, dated 1904, which reveals the company's name to be "Fonderie & Robinetterie de Lyss" meaning Foundry and Faucet Company of Lyss.

The Swiss patent 18557 was issued in October 1899 to an inventor with the French-sounding name Auguste Emile Douhet, who was in fact an American, from Cleveland, Ohio.